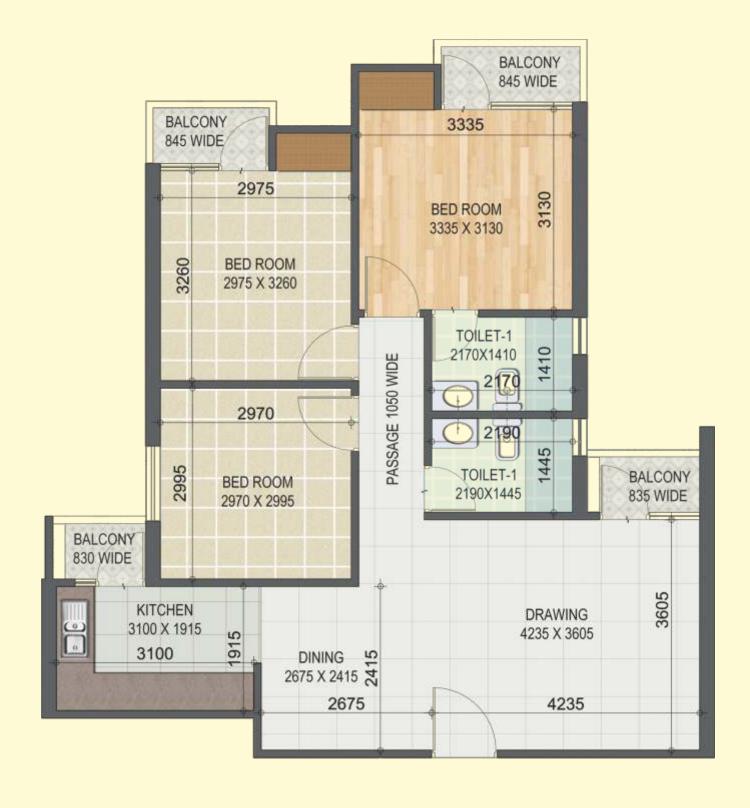

TYPE - VII
2 BHK + 2 Toilets

TYPE - VI A
2 BHK + 2 Toilets

TYPE - IV A
3 BHK + 2 Toilets

w.e.f. 17-09-2019

| Type<br>FLOOR | 1BHK<br>Cost of Flat | 2BHK<br>: (In Lacs) |
|---------------|----------------------|---------------------|
| 14            | 15.00                | 21.50               |
| 13            | 15.15                | 21.72               |
| 12            | 15.30                | 21.94               |
| 11            | 15.45                | 22.16               |
| 10            | 15.60                | 22.38               |
| 9             | 15.75                | 22.60               |
| 8             | 15.90                | 22.82               |
| 7             | 16.05                | 23.04               |
| 6             | 16.20                | 23.26               |
| 5             | 16.35                | 22.48               |
| 4             | 16.50                | 23.70               |
| 3             | 16.65                | 23.92               |
| 2             | 16.80                | 24.14               |
| 1             | 16.95                | 24.36               |

RERA Regn No.: PHASE IA - UPRERAPRJ2303 PHASE IB - UPRERAPRJ2327 PHASE IC - UPRERAPRJ2339

1 BHK

**2 BHK** 