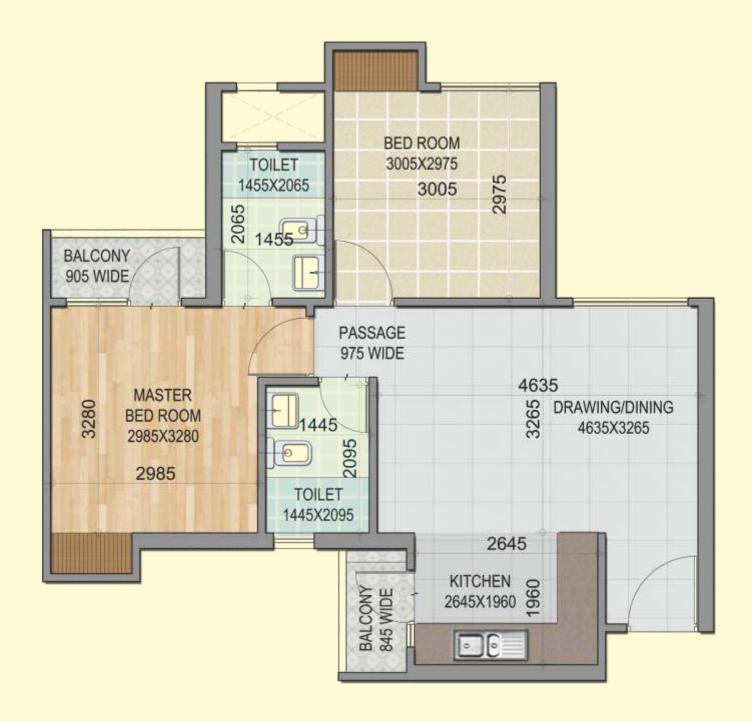

TYPE - VII
2 BHK + 2 Toilets

TYPE - VI A
2 BHK + 2 Toilets

TYPE - IV A
3 BHK + 2 Toilets

w.e.f. 17-09-2019

| Type<br>FLOOR | 1BHK<br>Cost of Flat | 2BHK<br>: (In Lacs) |
|---------------|----------------------|---------------------|
| 14            | 15.00                | 21.50               |
| 13            | 15.15                | 21.72               |
| 12            | 15.30                | 21.94               |
| 11            | 15.45                | 22.16               |
| 10            | 15.60                | 22.38               |
| 9             | 15.75                | 22.60               |
| 8             | 15.90                | 22.82               |
| 7             | 16.05                | 23.04               |
| 6             | 16.20                | 23.26               |
| 5             | 16.35                | 22.48               |
| 4             | 16.50                | 23.70               |
| 3             | 16.65                | 23.92               |
| 2             | 16.80                | 24.14               |
| 1             | 16.95                | 24.36               |