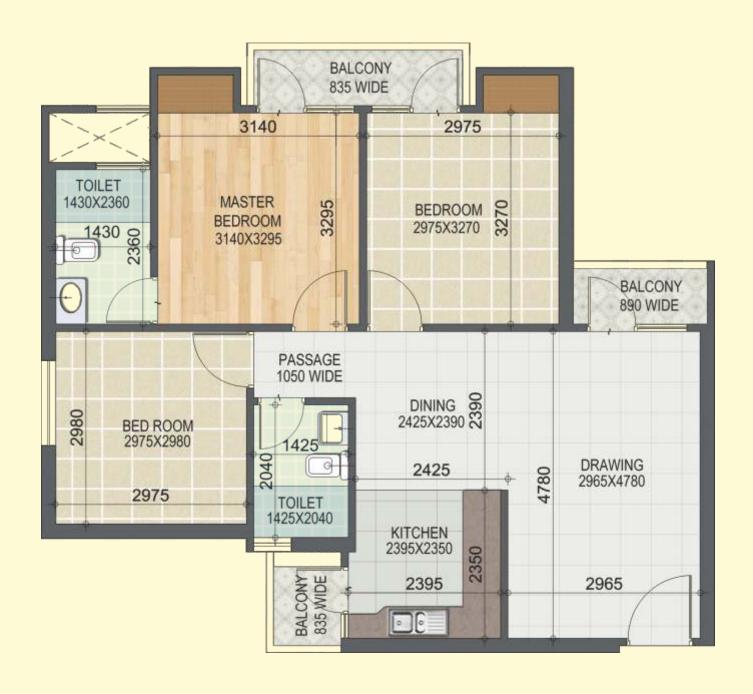

TYPE - VII
2 BHK + 2 Toilets

TYPE - VI A
2 BHK + 2 Toilets

TYPE - IV A
3 BHK + 2 Toilets

w.e.f. 17-09-2019

| Type<br>FLOOR | 1BHK<br>Cost of Flat | 2BHK<br>: (In Lacs) |
|---------------|----------------------|---------------------|
| 14            | 15.00                | 21.50               |
| 13            | 15.15                | 21.72               |
| 12            | 15.30                | 21.94               |
| 11            | 15.45                | 22.16               |
| 10            | 15.60                | 22.38               |
| 9             | 15.75                | 22.60               |
| 8             | 15.90                | 22.82               |
| 7             | 16.05                | 23.04               |
| 6             | 16.20                | 23.26               |
| 5             | 16.35                | 22.48               |
| 4             | 16.50                | 23.70               |
| 3             | 16.65                | 23.92               |
| 2             | 16.80                | 24.14               |
| 1             | 16.95                | 24.36               |

RERA Regn No.: PHASE IA - UPRERAPRJ2303 PHASE IB - UPRERAPRJ2327 PHASE IC - UPRERAPRJ2339

1 BHK

**2 BHK** 