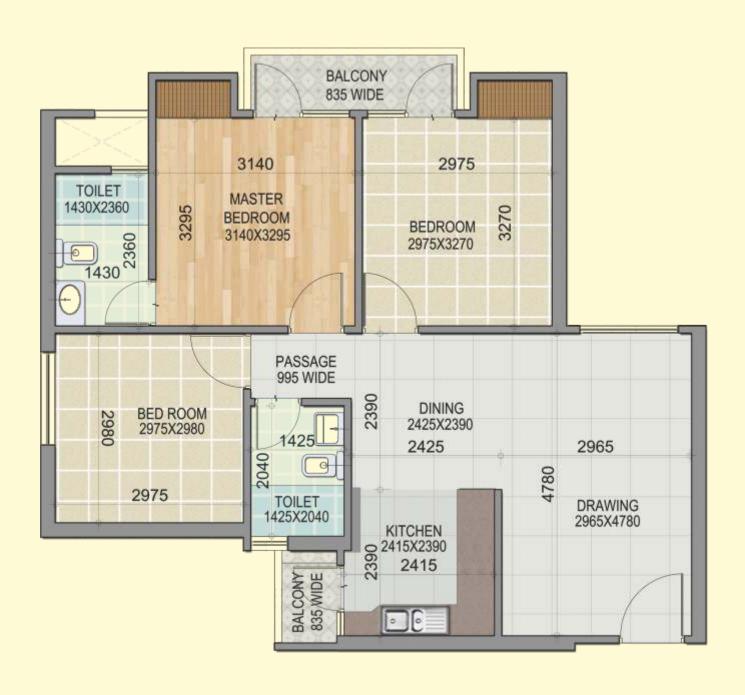

RERA Regn No.: UPRERAPRJ1498, UPRERAPRJ2115

TYPE - I
3 BHK + 3 Toilets

TYPE - II
3 BHK + 2 Toilets

TYPE - III
3 BHK + 2 Toilets

TYPE - IV 3 BHK + 2 Toilets

TYPE - V 2 BHK + 2 Toilets

TYPE - VI 2 BHK + 2 Toilets