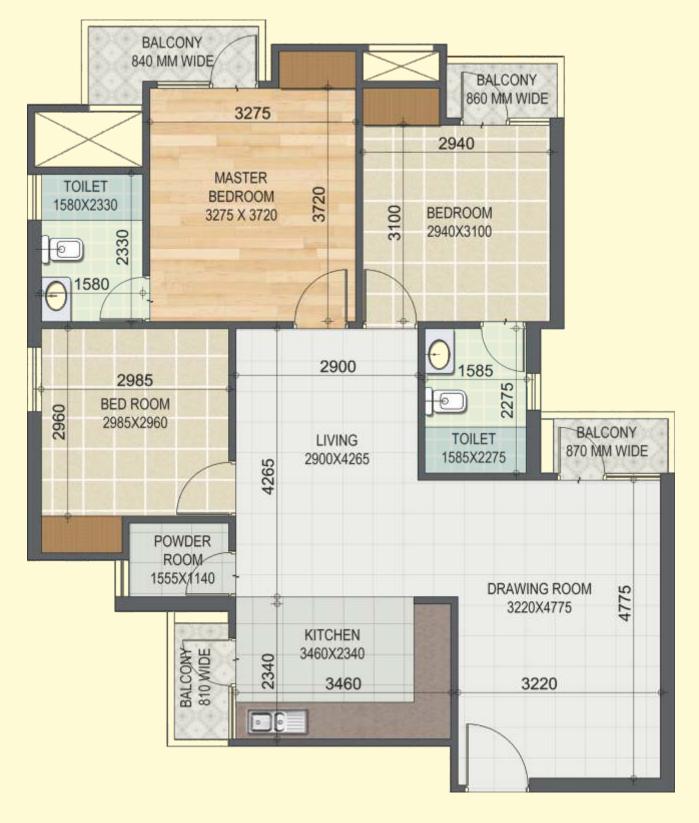

RERA Regn No.: UPRERAPRJ1498, UPRERAPRJ2115

TYPE - I
3 BHK + 3 Toilets

TYPE - II
3 BHK + 2 Toilets

TYPE - III
3 BHK + 2 Toilets

TYPE - IV 3 BHK + 2 Toilets

TYPE - V 2 BHK + 2 Toilets

TYPE - VI 2 BHK + 2 Toilets