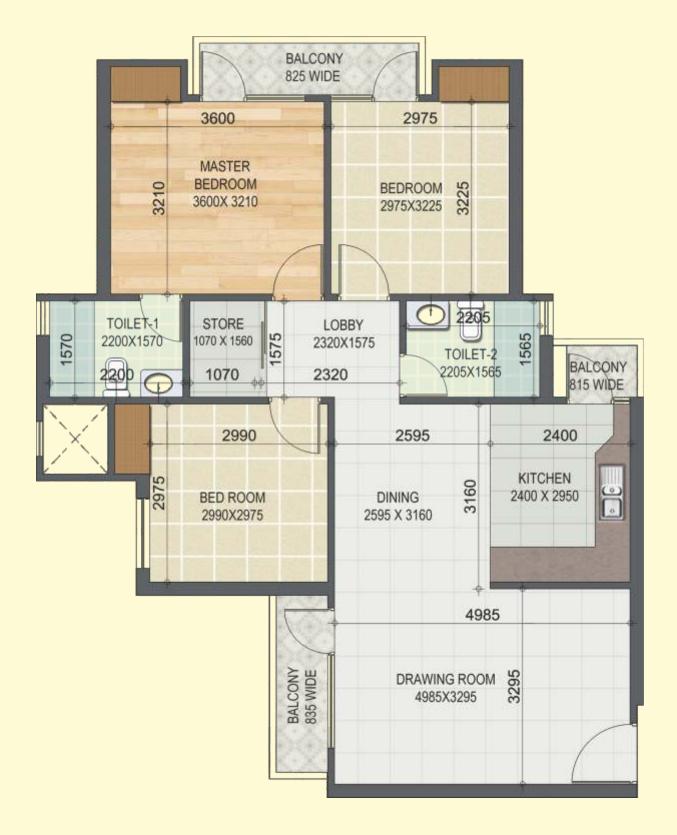

RERA Regn No.: UPRERAPRJ1498, UPRERAPRJ2115

TYPE - I
3 BHK + 3 Toilets

TYPE - II
3 BHK + 2 Toilets

TYPE - III
3 BHK + 2 Toilets

TYPE - IV 3 BHK + 2 Toilets

TYPE - V 2 BHK + 2 Toilets

TYPE - VI 2 BHK + 2 Toilets