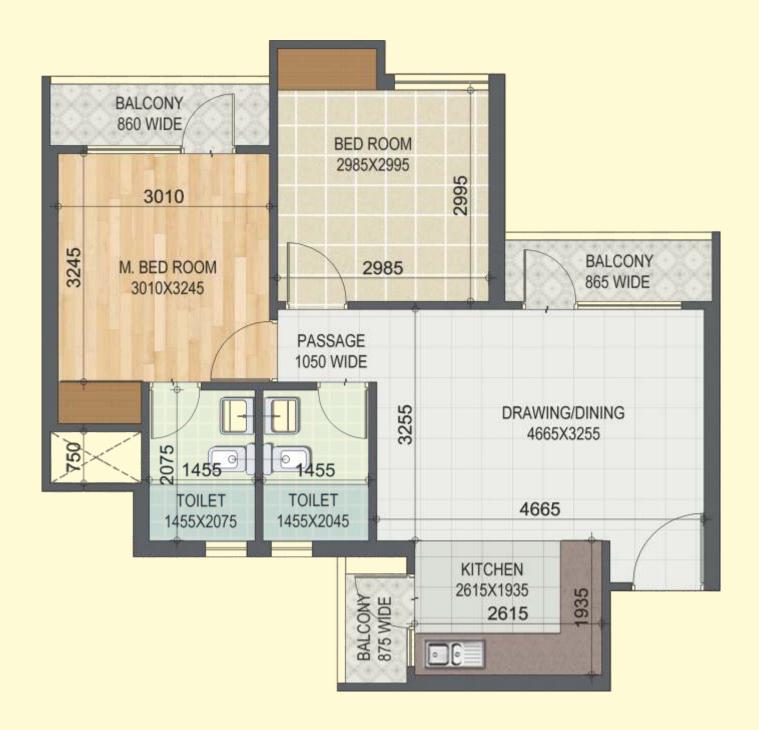

TYPE - VII
2 BHK + 2 Toilets

TYPE - VI A
2 BHK + 2 Toilets

TYPE - IV A
3 BHK + 2 Toilets

w.e.f. 17-09-2019

| Type<br>FLOOR | 1BHK<br>Cost of Flat | 2BHK<br>: (In Lacs) |
|---------------|----------------------|---------------------|
| 14            | 15.00                | 21.50               |
| 13            | 15.15                | 21.72               |
| 12            | 15.30                | 21.94               |
| 11            | 15.45                | 22.16               |
| 10            | 15.60                | 22.38               |
| 9             | 15.75                | 22.60               |
| 8             | 15.90                | 22.82               |
| 7             | 16.05                | 23.04               |
| 6             | 16.20                | 23.26               |
| 5             | 16.35                | 22.48               |
| 4             | 16.50                | 23.70               |
| 3             | 16.65                | 23.92               |
| 2             | 16.80                | 24.14               |
| 1             | 16.95                | 24.36               |