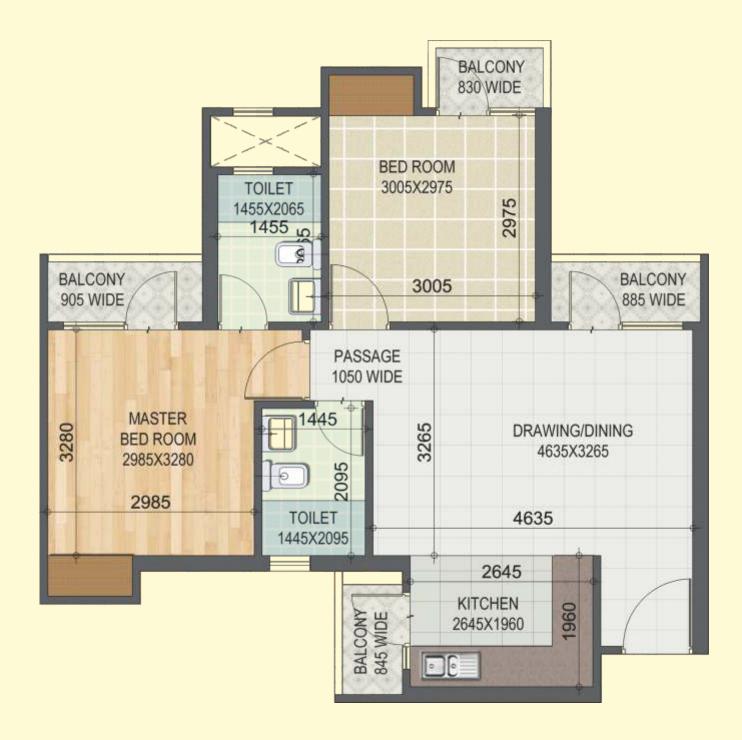

TYPE - VII
2 BHK + 2 Toilets

TYPE - VI A
2 BHK + 2 Toilets

TYPE - IV A
3 BHK + 2 Toilets

w.e.f. 17-09-2019

| Type<br>FLOOR | 1BHK<br>Cost of Flat | 2BHK<br>: (In Lacs) |
|---------------|----------------------|---------------------|
| 14            | 15.00                | 21.50               |
| 13            | 15.15                | 21.72               |
| 12            | 15.30                | 21.94               |
| 11            | 15.45                | 22.16               |
| 10            | 15.60                | 22.38               |
| 9             | 15.75                | 22.60               |
| 8             | 15.90                | 22.82               |
| 7             | 16.05                | 23.04               |
| 6             | 16.20                | 23.26               |
| 5             | 16.35                | 22.48               |
| 4             | 16.50                | 23.70               |
| 3             | 16.65                | 23.92               |
| 2             | 16.80                | 24.14               |
| 1             | 16.95                | 24.36               |