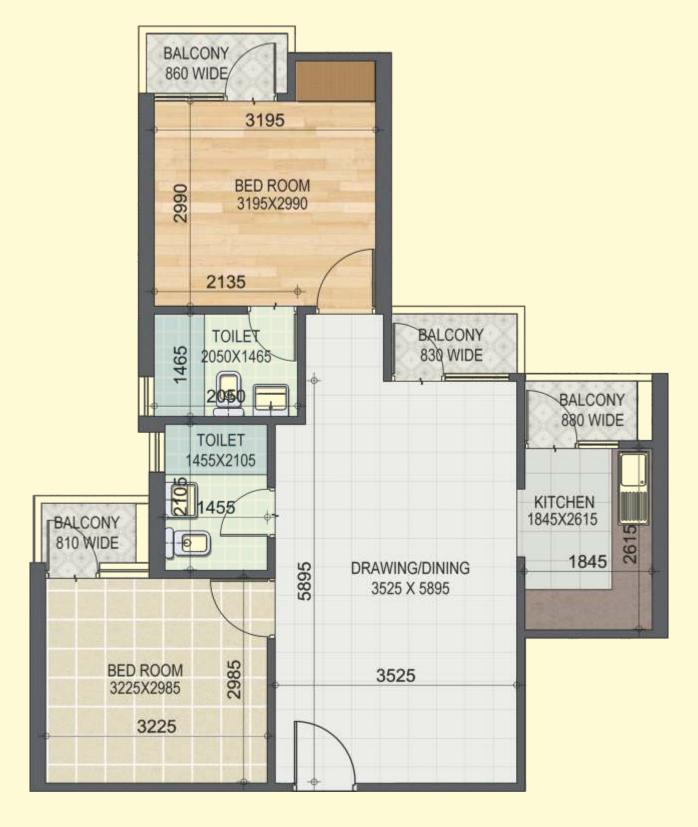

RERA Regn No.: UPRERAPRJ1498, UPRERAPRJ2115

TYPE - I
3 BHK + 3 Toilets

TYPE - II
3 BHK + 2 Toilets

TYPE - III
3 BHK + 2 Toilets

TYPE - IV 3 BHK + 2 Toilets

TYPE - V 2 BHK + 2 Toilets

TYPE - VI 2 BHK + 2 Toilets