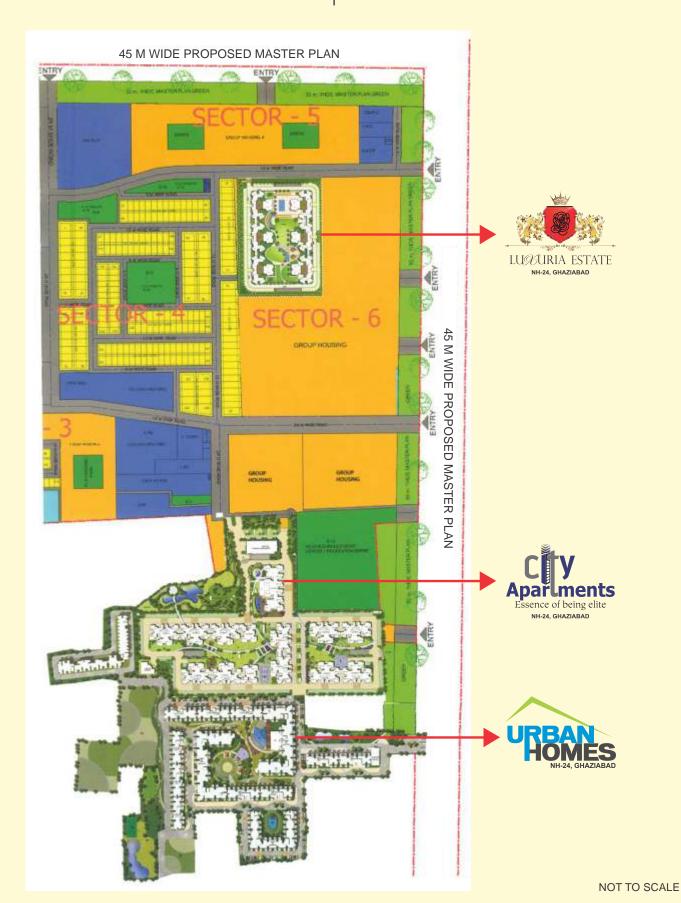

pany today is known for its superior construction quality and commissioning of major commercial and residential complexes and shopping centers that combine the triple advantage of prime location, best investment opportunities and value for money. It's the result of these solid foundations and the living proof of numerous completed projects that differentiates Agarwal Associates from others. At the most basic level, their ability to strictly adhere to project completion schedules and meet all building laws and regulations have won them the respect and admiration of all their stakeholders - customers, business associates and investors. We are giving homes to families, business places to the entrepreneur & investment options to the investors.

### **LOCATION MAP**



# PART OF MASTER PLAN







PROPOSED 45.00 M WIDE MASTER PLAN ROAD

# PRICE LIST

w.e.f. 17-09-2019



| TYPE OF UNITS | TYPE I<br>(3BHK) | TYPE II<br>(3BHK) | TYPE III<br>(3BHK) | TYPE IV<br>(3BHK) | TYPE V<br>(2BHK) | TYPE VI<br>(2BHK) | TYPE VII<br>(2BHK) | TYPE VI A<br>(2BHK) | TYPE IV A<br>(3BHK) |
|---------------|------------------|-------------------|--------------------|-------------------|------------------|-------------------|--------------------|---------------------|---------------------|
| FLOORS        | , ,              |                   | , ,                | , ,               | Price (In La     | •                 | , ,                | , ,                 |                     |
| 19            | 38.50            | 37.39             | 33.62              | 31.39             | 26.50